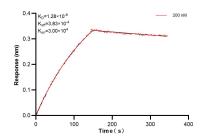

Biolayer interferometry (BLI) kinetic assay of 83383-4-PBS against Human CD28 was performed. The affinity constant is 12.8 nM.