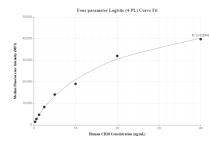

### Selected Validation Data

Cytometric bead array standard curve of MP00136-4, CD28 Recombinant Matched Antibody Pair, PBS Only. Capture antibody: 83383-3-PBS. Detection antibody: 83383-2-PBS. Standard: Eg0889. Range: 0.313-40 ng/mL Biolayer interferometry (BLI) kinetic assay of 83383-3-PBS against Human CD28 was performed. The affinity constant is 1.11 nM.