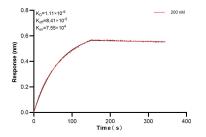

### Selected Validation Data

Cytometric bead array standard curve of MP00136-4, CD28 Recombinant Matched Antibody Pair, PBS Only. Capture antibody: 83383-3-PBS. Detection antibody: 83383-2-PBS. Standard: Eg0889. Range: 0.313-40 ng/mL Biolayer interferometry (BLI) kinetic assay of 83383-3-PBS against Human CD28 was performed. The affinity constant is 1.11 nM.