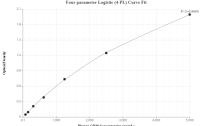

Cytometric bead array standard curve of MP00136-4, CD28 Recombinant Matched Antibody Pair, PBS Only. Capture antibody: 83383-3-PBS. Detection antibody: 83383-2-PBS. Standard: Eg0889. Range: 0.313-40 ng/mL