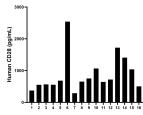

## **Selected Validation Data**

Serum of sixteen individual healthy human donors were measured. The human CD28 concentration of detected samples was determined to be 879.1 pg/mL with a range of 287.8 - 2,540.7 pg/mL.