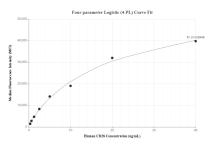

fication Method: Protein A purification

83383-2-PBS

BC093698 GeneID (NCBI):

CloneNo.:

Size: 1 mg/ml

940

240353H7

Source: Rabbit ENSEMBL Gene ID: ENSG00000178562

Isotype:

UNIPROT ID: P10747

Full Name: CD28 molecule Calculated MW: 220 aa, 25 kDa

**Applications** 

**Tested Applications:** 

Cytometric bead array, Sandwich ELISA, Indirect ELISA,

Sample test

Species Specificity:

human

## **Background Information**

Storage

Storage:

Store at -80°C

The product is shipped with ice packs. Upon receipt, store it immediately at -80°C

Storage Buffer: PBS Only

## **Selected Validation Data**







Serum of sixteen individual healthy human donors were measured. The human CD28 concentration of detected samples was determined to be 879.1 pg/mL with a range of 287.8 - 2,540.7 pg/mL.



Cytometric bead array standard curve of MP00136-4, CD28 Recombinant Matched Antibody Pair, PBS Only. Capture antibody: 83383-3-PBS. Detection antibody: 83383-2-PBS. Standard: Eg0889. Range: 0.313-40 ng/mL