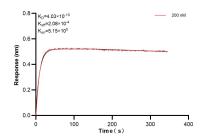

Biolayer interferometry (BLI) kinetic assay of 83383-1-PBS against Human CD28 was performed. The affinity constant is 0.403 nM.