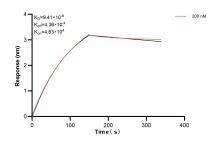

Biolayer interferometry (BLI) kinetic assay of 83376-6-PBS against Human NEIL1 was performed. The affinity constant is 9.41 nM.