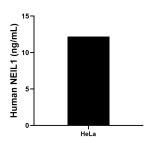

The mean NEIL1 concentration was determined to be 12.20 ng/mL in HeLa cell extract based on a 2.80 mg/mL extract load.

Cytometric bead array standard curve of MP00380-3, NEIL1 Recombinant Matched Antibody Pair, PBS Only. Capture antibody: 83376-6-PBS. Detection antibody: 83376-1-PBS. Standard: Ag2793. Range: 1.56-100 ng/mL