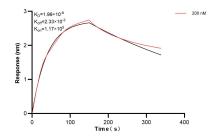

Biolayer interferometry (BLL) kinetic assay of 83376-4-PBS against Human NEIL1 was performed. The affinity constant is 19.9 nM.