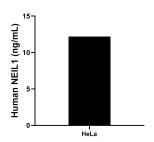

The mean NEIL1 concentration was determined to be 12.20 ng/mL in HeLa cell extract based on a 2.80 mg/mL extract load.

Cytometric bead array standard curve of MP00380-3, NEIL1 Recombinant Matched Antibody Pair, PBS Only. Capture antibody: 83376-6-PBS. Detection antibody: 83376-1-PBS. Standard: Ag2793. Range: 1.56-100 ng/mL