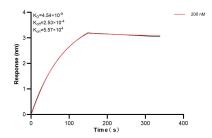

Biolayer interferometry (BLI) kinetic assay of 83376-1-PBS against Human NEIL1 was performed. The affinity constant is 4.54 nM.