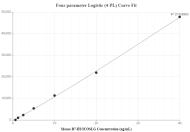

### Selected Validation Data

Cytometric bead array standard curve of MP00376-2, MOUSE ICOSLG/B7-H2/CD275 Recombinant Matched Antibody Pair, PBS Only. Capture antibody: 83375-1-PBS. Detection antibody: 83375-2-PBS. Standard: Eg0923. Range: 0.625-40 ng/mL Cytometric bead array standard curve of MP00376-3, MOUSE ICOSLG/B7-H2/CD275 Recombinant Matched Antibody Pair, PBS Only. Capture antibody: 83375-1-PBS. Detection antibody: 83375-4-PBS. Standard: Eg0923. Range: 0.625-40 ng/mL