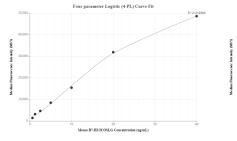

### Selected Validation Data

Cytometric bead array standard curve of MP00376-2, MOUSE ICOSLG/B7-H2/CD275 Recombinant Matched Antibody Pair, PBS Only. Capture antibody: 83375-1-PBS. Detection antibody: 83375-2-PBS. Standard: Eg0923. Range: 0.625-40 ng/mL Cytometric bead array standard curve of MP00376-3, MOUSE ICOSLG/B7-H2/CD275 Recombinant Matched Antibody Pair, PBS Only. Capture antibody: 83375-1-PBS. Detection antibody: 83375-4-PBS. Standard: Eg0923. Range: 0.625-40 ng/mL