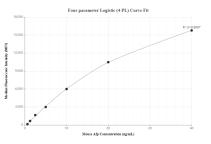

# Selected Validation Data

Cytometric bead array standard curve of MP00395-1, MOUSE AFP Recombinant Matched Antibody Pair, PBS Only. Capture antibody: 83367-4-PBS. Detection antibody: 83367-1-PBS. Standard: Eg0670. Range: 0.313-40 ng/mL Cytometric bead array standard curve of MP00395-2, MOUSE AFP Recombinant Matched Antibody Pair, PBS Only. Capture antibody: 83367-4-PBS. Detection antibody: 83367-2-PBS. Standard: Eg0670. Range: 0.625-40 ng/mL