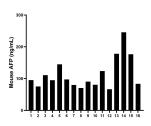

Serum of sixteen individual healthy mice were measured. The mouse AFP concentration of detected samples was determined to be113.4 ng/mL with a range of 66.5-245.7 ng/mL

Cytometric bead array standard curve of MP00395-2, MOUSE AFP Recombinant Matched Antibody Pair, PBS Only. Capture antibody: 83367-4-PBS. Detection antibody: 83367-2-PBS. Standard: Eg0670. Range: 0.625-40 ng/mL