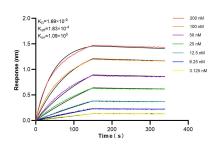

Biolayer interferometry (BLL) kinetic assays of 83367-2-RR against Mouse Afp were performed. The affinity constant is 1.69 nM.