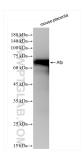

## **Selected Validation Data**

mouse placenta tissue were subjected to SDS PAGE followed by western blot with 83367-2-RR (Afp antibody) at dilution of 1:5000 incubated at room temperature for 1.5 hours. This data was developed using the same antibody clone with 83367-2-PBS in a different storage buffer formulation.