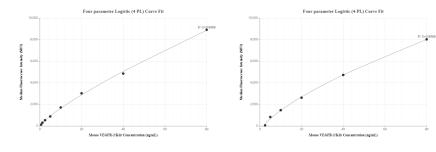

## Selected Validation Data

Cytometric bead array standard curve of MP00394-1, MOUSE VEGFR2/KDR Recombinant Matched Antibody Pair, PBS Only. Capture antibody: 83366-1-PBS. Detection antibody: 83366-3-PBS. Standard: Eg0703. Range: 0.625-80 ng/mL. Cytometric bead array standard curve of MP00394-2, MOUSE VEGFR2/KDR Recombinant Matched Antibody Pair, PBS Only. Capture antibody: 83366-2-PBS. Detection antibody: 83366-3-PBS. Standard: Eg0703. Range: 2.5-80 ng/mL