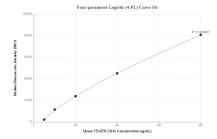

## Selected Validation Data

Cytometric bead array standard curve of MP00394-2, MOUSE VEGFR2/KDR Recombinant Matched Antibody Pair, PBS Only. Capture antibody: 83366-2-PBS. Detection antibody: 83366-3-PBS. Standard: Eg0703. Range: 2.5-80 ng/mL

Cytometric bead array standard curve of MP00394-3, MOUSE VEGFR2/KDR Recombinant Matched Antibody Pair, PBS Only. Capture antibody: 83366-1-PBS. Detection antibody: 83366-2-PBS. Standard: Eg0703. Range: 5-80 ng/mL.