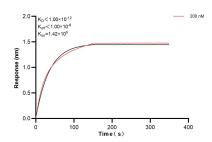

Biolayer interferometry (BLL) kinetic assay of 83355-4-PBS against Human DUSP6 was performed. The affinity constant is below 1 pM.