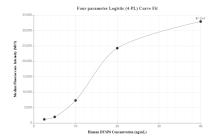

## Selected Validation Data

Cytometric bead array standard curve of MP00391-2, DUSP6 Recombinant Matched Antibody Pair, PBS Only. Capture antibody: 83355-3-PBS. Detection antibody: 83355-4-PBS. Standard: Ag0705. Range: 5-80ng/mL

Cytometric bead array standard curve of MP00391-3, DUSP6 Recombinant Matched Antibody Pair, PBS Only. Capture antibody: 83355-1-PBS. Detection antibody: 83355-4-PBS. Standard: Ag0705. Range: 2.5-40ng/mL