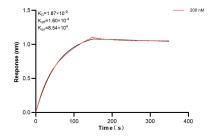

# Selected Validation Data

Cytometric bead array standard curve of MP00391-1, DUSP6 Recombinant Matched Antibody Pair, PBS Only. Capture antibody: 83355-1-PBS. Detection antibody: 83355-2-PBS. Standard: Ag0705. Range: 2.5-80ng/mL Biolayer interferometry (BLL) kinetic assay of 83355-2-PBS against Human DUSP6 was performed. The affinity constant is 1.87 nM.