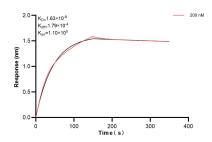

Biolayer interferometry (BLL) kinetic assay of 83355-1-PBS against Human DUSP6 was performed. The affinity constant is 1.63 nM.