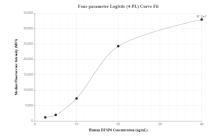

## Selected Validation Data

Cytometric bead array standard curve of MP00391-1, DUSP6 Recombinant Matched Antibody Pair, PBS Only. Capture antibody: 83355-1-PBS. Detection antibody: 83355-2-PBS. Standard: Ag0705. Range: 2.5-80ng/mL

Cytometric bead array standard curve of MP00391-3, DUSP6 Recombinant Matched Antibody Pair, PBS Only. Capture antibody: 83355-1-PBS. Detection antibody: 83355-4-PBS. Standard: Ag0705. Range: 2.5-40ng/mL