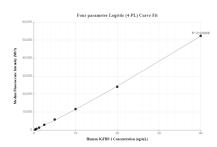

Sandwich ELISA standard curve of MP00355-3, Human IGFBP1 Recombinant Matched Antibody Pair - PBS only. 83347-2-PBS was coated to a plate as the capture antibody and incubated with serial dilutions of standard Eg0951. 83347-4-PBS was HRP conjugated as the detection antibody. Range: 62.5-4000 pg/mL