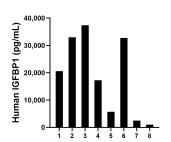

Serum of eight individual healthy human donors was measured. The IGFBP1 concentration of detected samples was determined to be 18,764.2 pg/mL with a range of 1,025.1 - 37,369.6 pg/mL

HepG2 cells were cultured in DMEM supplemented with 10% fetal bovine serum, 2.5 mM L-glutamine, 100 U/mL penicillin, and 100  $\,\mu$  g/mL streptomycin sulfate. An aliquot of the cell culture supernate was removed, assayed for human IGFBP1, and measured 43,726.4 pg/mL