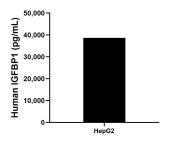

The mean IGFBP1 concentration was determined to be 38,698.4 pg/mL in HepG2 cell extract based on a 1.5 mg/mL extract load.

Cytometric bead array standard curve of MP00355-1, IGFBP1 Recombinant Matched Antibody Pair, PBS Only. Capture antibody: 83347-2-PBS. Detection antibody: 83347-3-PBS. Standard: Eg0951. Range: 0.313-40 ng/mL