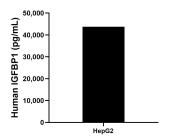

Serum of eight individual healthy human donors was measured. The IGFBP1 concentration of detected samples was determined to be 18,764.2 pg/mL with a range of 1,025.1 - 37,369.6 pg/mL

HepG2 cells were cultured in DMEM supplemented with 10% fetal bovine serum, 2.5 mM L-glutamine, 100 U/mL penicillin, and 100  $\,\mu$  g/mL streptomycin sulfate. An aliquot of the cell culture supernate was removed, assayed for human IGFBP1, and measured 43,726.4 pg/mL