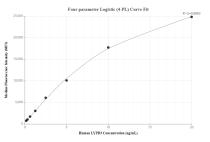

## Selected Validation Data

Cytometric bead array standard curve of MP00387-1, LYPD3 Recombinant Matched Antibody Pair, PBS Only. Capture antibody: 83345-3-PBS. Detection antibody: 83345-2-PBS. Standard: Ag34961. Range: 0.156-20 ng/mL Cytometric bead array standard curve of MP00387-3, LYPD3 Recombinant Matched Antibody Pair, PBS Only. Capture antibody: 83345-1-PBS. Detection antibody: 83345-3-PBS. Standard: Ag34961. Range: 0.156-20 ng/mL