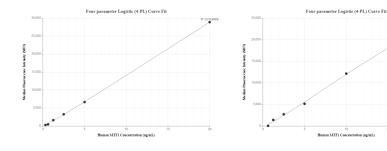

## Selected Validation Data

Cytometric bead array standard curve of MP00386-2, MTF 1 Recombinant Matched Antibody Pair, PBS Only. Capture antibody: 83344-2-PBS. Detection antibody: 83344-3-PBS. Standard: Ag21848. Range: 0.313-20 ng/mL Cytometric bead array standard curve of MP00386-3, MTF1 Recombinant Matched Antibody Pair, PBS Only. Capture antibody: 83344-2-PBS. Detection antibody: 83344-1-PBS. Standard: Ag21848. Range: 0.625-20 ng/mL

R^2=0.9587