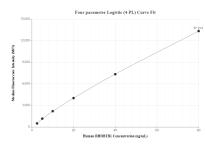

## Selected Validation Data

Cytometric bead array standard curve of MP00383-1, RHOBTB1 Recombinant Matched Antibody Pair, PBS Only. Capture antibody: 83342-2-PBS. Detection antibody: 83342-1-PBS. Standard: Ag3365. Range: 2.5-80 ng/mL