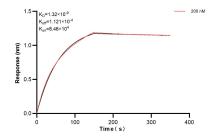

Biolayer interferometry (BLI) kinetic assay of 83340-1-PBS against Human CRIP1 was performed. The affinity constant is 1.32 nM.