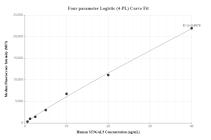

### Selected Validation Data

Cytometric bead array standard curve of MP00381-1, ST3GALS Recombinant Matched Antibody Pair, PBS Only. Capture antibody: 83339-2-PBS. Detection antibody: 83339-3-PBS. Standard: Ag6207. Range: 0.313-40 ng/mL Cytometric bead array standard curve of MP00381-2, ST3GALS Recombinant Matched Antibody Pair, PBS Only. Capture antibody: 83339-1-PBS. Detection antibody: 83339-3-PBS. Standard: Ag6207. Range: 0.625-40 ng/mL