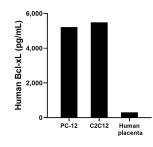

## Selected Validation Data

Sandwich ELISA standard curve of MP00460-3, Human BcL-xL Monoclonal Matched Antibody Pair -PBS only. 83330-4-PBS was coated to a plate as the capture antibody and incubated with serial dilutions of standard Ag25604. 83330-3-PBS was HRP conjugated as the detection antibody. Range: 78.125-5000 pg/mL The mean Bcl-xL concentration was determined to be 5217.7 pg/mL in PC-12 cell extract. The mean Bcl-xL concentration was determined to be 5,486.2 pg/mL in C2C12 cell extract based on a 3.6 mg/mL extract load. The mean Bcl-xL concentration was determined to be 303.5 pg/mL in human placenta cell extract based on a 1.8 mg/mL extract load.