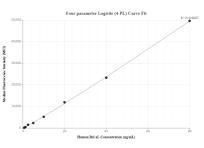

Cytometric bead array standard curve of MP00460-1, Bcl-xL Recombinant Matched Antibody Pair, PBS Only. Capture antibody: 83330-2-PBS. Detection antibody: 83330-3-PBS. Standard: Ag25604. Range: 0.625-80 ng/mL