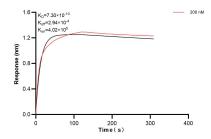

Biolayer interferometry (BLI) kinetic assay of 83323-4-PBS against Human NRG1 was performed. The affinity constant is 0.73 nM.