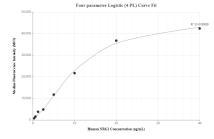

## **Selected Validation Data**

Cytometric bead array standard curve of MP00232-3, NRG1, isoform SMDF Recombinant Matched Antibody Pair, PBS Only. Capture antibody: 83323-4-PBS. Detection antibody: 83323-1-PBS. Standard: Ag0803. Range: 0.313-40 ng/mL

Cytometric bead array standard curve of MP00232-4, NRG1, isoform SMDF Recombinant Matched Antibody Pair, PBS Only. Capture antibody: 83323-4-PBS. Detection antibody: 83323-3-PBS. Standard: Ag0803. Range: 0.313-40 ng/mL