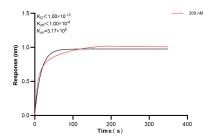

Biolayer interferometry (BLI) kinetic assay of 83323-2-PBS against Human NRG1 was performed. The affinity constant is below 1 pM.