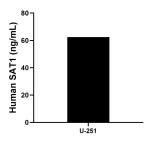

The mean SAT1 concentration was determined to be 60.9 ng/mL in DENSPM-stimulated HeLa cell extracts based on a 3.0 mg/mL extract load.

The mean SAT1 concentration was determined to be 62.4 ng/mL in U-251 cell extract based on a 1.4 mg/mL extract load.