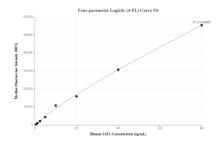

## **Selected Validation Data**

Sandwich ELISA standard curve of MP00344-4, Human SAT1 Recombinant Matched Antibody Pair-PBS only. 83319-1-PBS was coated to a plate as the capture antibody and incubated with serial dilutions of standard Ag1154. 83319-3-PBS was HRP conjugated as the detection antibody. Range: 78.1-5000 pg/mL

Cytometric bead array standard curve of MP00344-1, SAT1 Recombinant Matched Antibody Pair, PBS Only. Capture antibody: 83319-3-PBS. Detection antibody: 83319-2-PBS. Standard:Ag1154. Range: 0.625-80 ng/mL

Cytometric bead array standard curve of MP00344-2, SAT1 Recombinant Matched Antibody Pair, PBS Only. Capture antibody: 83319-3-PBS. Detection antibody: 83319-1-PBS. Standard: Ag1154. Range: 0.625-80 ng/mL