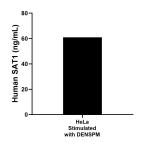

The mean SAT1 concentration was determined to be 60.9 ng/mL in DENSPM-stimulated HeLa cell extracts based on a 3.0 mg/mL extract load.

The mean SAT1 concentration was determined to be 62.4 ng/mL in U-251 cell extract based on a 1.4 mg/mL extract load.