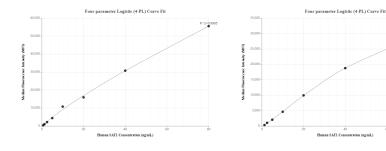

## Selected Validation Data

Cytometric bead array standard curve of MP00344-1, SAT1 Recombinant Matched Antibody Pair, PBS Only. Capture antibody: 83319-3-PBS. Detection antibody: 83319-2-PBS. Standard:Ag1154. Range: 0.625-80 ng/mL Cytometric bead array standard curve of MP00344-3, SAT1 Recombinant Matched Antibody Pair, PBS Only. Capture antibody: 83319-2-PBS. Detection antibody: 83319-1-PBS. Standard:null. Range: null.