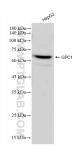

For Research Use Only

## GPC1 Recombinant antibody, PBS Only (Detector)



**Purification Method:** 

Protein A purification

CloneNo.:

240207G5

Catalog Number:83318-4-PBS

**Basic Information** 

Catalog Number: 83318-4-PBS

GenBank Accession Number:

BC051279

Size: GeneID (NCBI):

1 mg/ml 2817

Source: **UNIPROT ID:** Rabbit P35052 Full Name: Isotype:

glypican 1

Calculated MW:

558 aa, 62 kDa

**Applications** 

**Tested Applications:** 

WB, Indirect ELISA, Cytometric bead array

Species Specificity:

Human

## **Background Information**

Storage

Storage:

Store at -80°C.

The product is shipped with ice packs. Upon receipt, store it immediately at -80°C  $\,$ 

Storage Buffer: PBS Only

## **Selected Validation Data**







Cytometric bead array standard curve of MP00342-1, GPC1 Recombinant Matched Antibody Pair, PBS Only. Capture antibody: 83318-2-PBS. Detection antibody: 83318-4-PBS. Standard: Eg0737. Range: 1.25-40 ng/mL



Biolayer interferometry (BLI) kinetic assays of 83318-4-RR against Human GPC 1 were performed. The affinity constant is 3.58 nM.