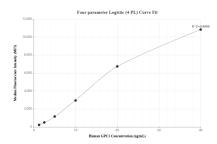

## **Selected Validation Data**

Cytometric bead array standard curve of MP00342-1, GPC1 Recombinant Matched Antibody Pair, PBS Only. Capture antibody: 83318-2-PBS. Detection antibody: 83318-4-PBS. Standard: Eg0737. Range: 1.25-40 ng/mL