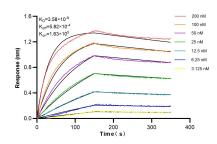

Biolayer interferometry (BLI) kinetic assays of 83318-4-RR against Human GPC 1 were performed. The affinity constant is 3.58 nM.