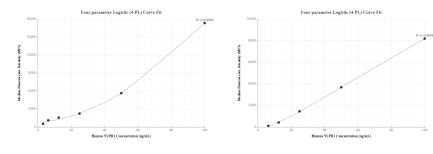

# Selected Validation Data

Cytometric bead array standard curve of MP00339-1, NUPR1 Recombinant Matched Antibody Pair, PBS Only. Capture antibody: 83315-1-PBS. Detection antibody: 83315-3-PBS. Standard: Ag7039. Range: 3.13-100 ng/mL Cytometric bead array standard curve of MP00339-3, NUPR1 Recombinant Matched Antibody Pair, PBS Only. Capture antibody: 83315-2-PBS. Detection antibody: 83315-3-PBS. Standard: Ag7039. Range: 6.25-100 ng/mL