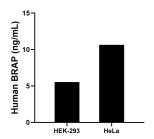

The mean BRAP concentration was determined to be 5.53 ng/mL in HEK-293 cell extract based on a 1.20 mg/mL extract load and 10.64 ng/mL in HeLa cell extract based on a 1.20 mg/mL extract load.

Cytometric bead array standard curve of MP00338-1, BRAP Recombinant Matched Antibody Pair, PBS Only. Capture antibody: 83314-2-PBS. Detection antibody: 83314-5-PBS. Standard: Ag26728. Range: 0.313-40 ng/mL