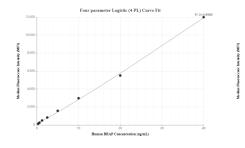

## Selected Validation Data

Cytometric bead array standard curve of MP00338-2, BRAP Recombinant Matched Antibody Pair, PBS Only. Capture antibody: 83314-3-PBS. Detection antibody: 83314-4-PBS. Standard: Ag26728. Range: 0.313-40 ng/mL Cytometric bead array standard curve of MP00338-3, BRAP Recombinant Matched Antibody Pair, PBS Only. Capture antibody: 83314-3-PBS. Detection antibody: 83314-1-PBS. Standard: Ag26728. Range: 0.313-40 ng/mL