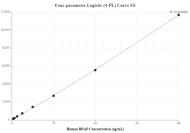

## Selected Validation Data

Cytometric bead array standard curve of MP00338-2, BRAP Recombinant Matched Antibody Pair, PBS Only. Capture antibody: 83314-3-PBS. Detection antibody: 83314-4-PBS. Standard: Ag26728. Range: 0.313-40 ng/mL Cytometric bead array standard curve of MP00338-3, BRAP Recombinant Matched Antibody Pair, PBS Only. Capture antibody: 83314-3-PBS. Detection antibody: 83314-1-PBS. Standard: Ag26728. Range: 0.313-40 ng/mL