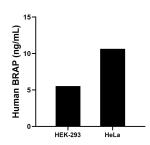

The mean BRAP concentration was determined to be 5.53 ng/mL in HEK-293 cell extract based on a 1.20 mg/mL extract load and 10.64 ng/mL in HeLa cell extract based on a 1.20 mg/mL extract load.

Cytometric bead array standard curve of MP00338-1, BRAP Recombinant Matched Antibody Pair, PBS Only. Capture antibody: 83314-2-PBS. Detection antibody: 83314-5-PBS. Standard: Ag26728. Range: 0.313-40 ng/mL