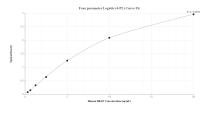

## Selected Validation Data

Sandwich ELISA standard curve of MP00338-4, Human BRAP Recombinant Matched Antibody Pair -PBS only. 83314-5-PBS was coated to a plate as the capture antibody and incubated with serial dilutions of standard Ag26728. 83314-2-PBS was HRP conjugated as the detection antibody. Range: 0.313-20 ng/mL