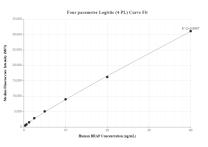

The mean BRAP concentration was determined to be 5.53 ng/mL in HEK-293 cell extract based on a 1.20 mg/mL extract load and 10.64 ng/mL in HeLa cell extract based on a 1.20 mg/mL extract load.

Cytometric bead array standard curve of MP00338-1, BRAP Recombinant Matched Antibody Pair, PBS Only. Capture antibody: 83314-2-PBS. Detection antibody: 83314-5-PBS. Standard: Ag26728. Range: 0.313-40 ng/mL