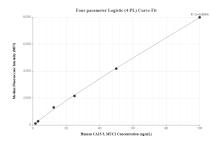

# Selected Validation Data

Cytometric bead array standard curve of MP00335-2, MUC1/CA15-3 C-terminal Recombinant Matched Antibody Pair, PBS Only. Capture antibody: 83311-2-PBS. Detection antibody: 83311-1-PBS. Standard: Ag20366. Range: 1.56-100 ng/mL.