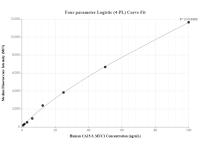

Serum of eight humans was measured. The human MUC 1/CA 15-3 C-terminal concentration of detected samples was determined to be 812.7 pg/mL with a range of 159.5 - 4,480.5 pg/mL

Cytometric bead array standard curve of MP00335-1, MUC1/CA15-3 C-terminal Recombinant Matched Antibody Pair, PBS Only. Capture antibody: 83311-3-PBS. Detection antibody: 83311-1-PBS. Standard: Ag20366. Range: 0.78-100 ng/mL.

Cytometric bead array standard curve of MP00335-2, MUC1/CA15-3 C-terminal Recombinant Matched Antibody Pair, PBS Only. Capture antibody: 83311-2-PBS. Detection antibody: 83311-1-PBS. Standard: Ag20366. Range: 1.56-100 ng/mL