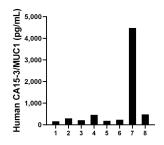

Serum of eight humans was measured. The human MUC 1/CA 15-3 C-terminal concentration of detected samples was determined to be 812.7 pg/mL with a range of 159.5 - 4,480.5 pg/mL

Cytometric bead array standard curve of MP00335-1, MUC1/CA15-3 C-terminal Recombinant Matched Antibody Pair, PBS Only. Capture antibody: 83311-3-PBS. Detection antibody: 83311-1-PBS. Standard: Ag20366. Range: 0.78-100 ng/mL.