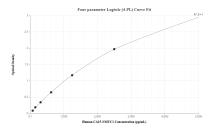

## Selected Validation Data

Sandwich ELISA standard curve of MP00335-1, Human MUC 1/CA15-3 C-terminal Recombinant Matched Antibody Pair - PBS only. 83311-3-PBS was coated to a plate as the capture antibody and incubated with serial dilutions of standard Ag20366. 83311-1-PBS was HRP conjugated as the detection antibody. Range: 78.1-5000 pg/mL