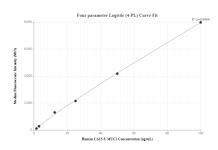

Cytometric bead array standard curve of MP00335-2, MUC1/CA15-3 C-terminal Recombinant Matched Antibody Pair, PBS Only. Capture antibody: 83311-2-PBS. Detection antibody: 83311-1-PBS. Standard: Ag20366. Range: 1.56-100 ng/mL