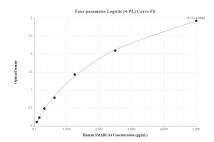

Cytometric bead array standard curve of MP00334-1, SMARCA4 Recombinant Matched Antibody Pair, PBS Only. Capture antibody: 83310-1-PBS. Detection antibody: 83310-2-PBS. Standard: Ag16256. Range: 0.313-40 ng/mL