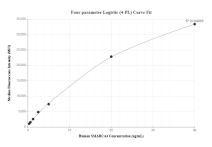

Cytometric bead array standard curve of MP00334-2, SMARCA4 Recombinant Matched Antibody Pair, PBS Only. Capture antibody: 83310-1-PBS. Detection antibody: 83310-5-PBS. Standard: Ag16256. Range: 0.625-20 ng/mL