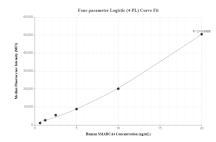

Cytometric bead array standard curve of MP00334-1, SMARCA4 Recombinant Matched Antibody Pair, PBS Only. Capture antibody: 83310-1-PBS. Detection antibody: 83310-2-PBS. Standard: Ag16256. Range: 0.313-40 ng/mL