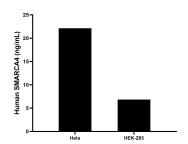

## **Selected Validation Data**

The mean SMARCA4 concentration was determined to be 22.1 ng/mL in Hela cell extract based on a 3.6 mg/mL extract load and 6.9 ng/mL in HEK-293 cell extract based on a 4.6 mg/mL extract load.