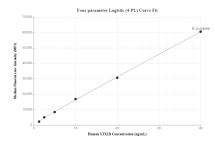

Cytometric bead array standard curve of MP00312-2, STX1B Recombinant Matched Antibody Pair, PBS Only. Capture antibody: 83298-5-PBS. Detection antibody: 83298-4-PBS. Standard: Ag10275. Range: 1.25-40 ng/mL