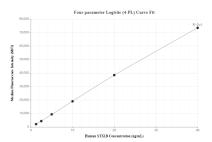

Cytometric bead array standard curve of MP00312-1, STX1B Recombinant Matched Antibody Pair, PBS Only. Capture antibody: 83298-1-PBS. Detection antibody: 83298-4-PBS. Standard: Ag10275. Range: 1.25-40 ng/mL