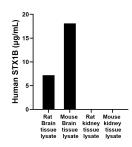

The mean human STX1B concentration was determined to be 7.2 µg/mL in rat Brain tissue lysate based on a 3.0 mg/mL extract load. The mean human STX1B concentration was determined to be 18.1 µg/mL in mouse Brain tissue lysate based on a 2 mg/mL extract load. The mean human STX1B concentration was determined to be 7.0 ng/mL in rat kidney tissue lysate based on a 3 mg/mL extract load. The mean human STX1B concentration was determined to be 15.1