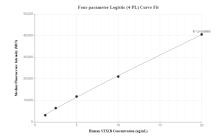

## Selected Validation Data

Cytometric bead array standard curve of MP00312-3, STX1B Recombinant Matched Antibody Pair, PBS Only. Capture antibody: 83298-3-PBS. Detection antibody: 83298-2-PBS. Standard: Ag10275. Range: 1.25-20 ng/mL