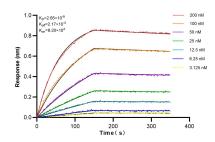

Biolayer interferometry (BLI) kinetic assays of 83297-6-RR against Mouse CD14 were performed. The affinity constant is 2.65 nM.