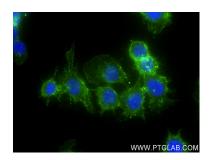

## Selected Validation Data

Immunofluorescent analysis of (4% PFA) fixed RAW 264.7 cells using CD14 antibody (83297-6-RR, Clone: 240225F4) at dilution of 1:250 and CoraLite® 488-Conjugated AffiniPure Goat Anti-Mouse IgC(H+L) (SA00015-1). This data was developed using the same antibody clone with 83297-6-PBS in a different storage buffer formulation.