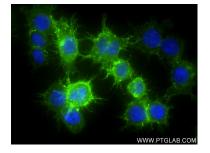

## Selected Validation Data

Immunofluorescent analysis of (4% PFA) fixed RAW 264.7 cells using CD14 antibody (83297-5-RR, Clone: 240225F1) at dilution of 1:250 and Coralite®488-Conjugated AffiniPure Goat Anti-Rabbit IgG(H+L) (SA00013-2). This data was developed using the same antibody clone with 83297-5-PBS in a different storage buffer formulation.