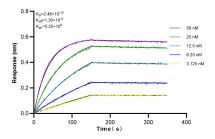

## **Background Information**

Storage

Storage: Store at -80°C. The product is shipped with ice packs. Upon receipt, store it immediately at -80°C Storage Buffer: PBS Only

For technical support and original validation data for this product please contact:T: 4006900926E: Proteintech-CN@ptglab.comW: ptgcn.com

This product is exclusively available under Proteintech Group brand and is not available to purchase from any other manufacturer.

## Selected Validation Data



Immunofluorescent analysis of (4% PFA) fixed RAW 264.7 cells using CD14 antibody (83297-5-RR, Clone: 240225F1) at dilution of 1:250 and Coralite®488-Conjugated AffiniPure Goat Anti-Rabbit IgG(H+L) (SA00013-2). This data was developed using the same antibody clone with 83297-5-PBS in a different storage buffer formulation.