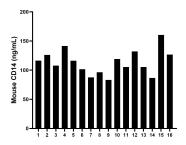

Serum of sixteen mice was measured. The CD14 concentration of detected samples was determined to be 113.29 ng/mL with a range of 83.24-160.50 ng/mL

Cytometric bead array standard curve of MP00313-1, MOUSE CD14 Recombinant Matched Antibody Pair, PBS Only. Capture antibody: 83297-3-PBS. Detection antibody: 83297-1-PBS. Standard: Eg0847. Range: 1.25-40 ng/mL