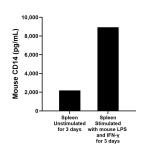

## **Selected Validation Data**

Mouse splenocytes (1 x 10^6 cells/mL) were cultured for 3 days in RPMI supplemented with 10% fetal calf serum, 100 ng/mL of recombinant mouse IFN- $\gamma$  and 1  $\mu$  g/mL of LPS. The mean CD-14 concentration was determined to be 2,187.4 pg/mL in unstimulated spleen, 8,939.2 pg/mL in IFN- $\gamma$  and LPS stimulated spleen supernatant.