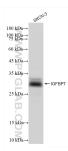

# Selected Validation Data

Various lysates were subjected to SDS PAGE followed by western blot with 83292-5-RR (IGFBP7 antibody) at dilution of 1:10000 incubated at room temperature for 1.5 hours.

mouse kidney tissue were subjected to SDS PAGE followed by western blot with 83292-5-RR (IGFBP7 antibody) at dilution of 1:10000 incubated at room temperature for 1.5 hours.