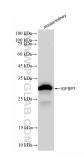

# Selected Validation Data

Various lysates were subjected to SDS PAGE followed by western blot with 83292-5-RR (IGFBP7 antibody) at dilution of 1:10000 incubated at room temperature for 1.5 hours.

mouse kidney tissue were subjected to SDS PAGE followed by western blot with 83292-5-RR (IGFBP7 antibody) at dilution of 1:10000 incubated at room temperature for 1.5 hours.