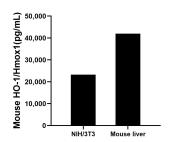

The mean mouse HO-1/Hmox1 concentration was determined to be 23,262.0 pg/mL in NIH/3T3 cell extract based on a 7.8 mg/mL extract load and 41,977.1 pg/mL in mouse liver extract based on a 5 mg/mL extract load.