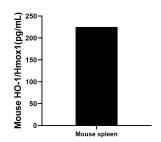

Mouse spleen tissue (3 spleen in 1-2 mm pieces in 100 mL of medium) was cultured in RPMI supplemented with 10% fetal bovine serum, 50  $\mu$  M  $\beta$ -mercaptoethanol, 2 mM L-glutamine, 100 U/mL penicillin, and 100  $\mu$  g/mL streptomycin sulfate. An aliquot of the cell culture supernatant was removed, assayed for mouse HO-1/Hmox1,and measured 225.2 pg/mL