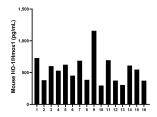

Serum of sixteen mice was measured. The mouse HO-1/Hmox1 concentration of detected samples was determined to be 547.1 pg/mL with a range of 297.1 - 1,158.6 pg/mL.

Cytometric bead array standard curve of MP00318-1, MOUSE HO-1/Hmox1 Recombinant Matched Antibody Pair, PBS Only. Capture antibody: 83291-1-PBS. Detection antibody: 83291-2-PBS. Standard: Eg0938. Range: 1.25-20 ng/mL