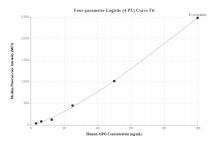

## Selected Validation Data

Cytometric bead array standard curve of MP00321-1, MPO Recombinant Matched Antibody Pair, PBS Only. Capture antibody: 83282-2-PBS. Detection antibody: 83282-1-PBS. Standard: Eg0511. Range: 3.13-100 ng/mL