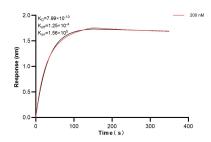

Biolayer interferometry (BLI) kinetic assay of 83281-4-PBS against Human NOD2 was performed. The affinity constant is 0.799 nM.