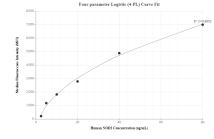

## **Selected Validation Data**

Cytometric bead array standard curve of MP00320-2, NOD2 Recombinant Matched Antibody Pair, PBS Only. Capture antibody: 83281-4-PBS. Detection antibody: 83281-3-PBS. Standard:Ag33771. Range: 1.25-40 ng/mL

Cytometric bead array standard curve of MP00320-3, NOD2 Recombinant Matched Antibody Pair, PBS Only. Capture antibody: 83281-2-PBS. Detection antibody: 83281-4-PBS. Standard: Ag33771. Range: 2.5-80 ng/mL.