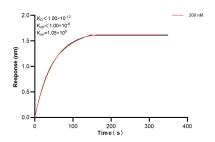

Biolayer interferometry (BLI) kinetic assay of 83281-1-PBS against Human NOD2 was performed. The affinity constant is below 1 pM.