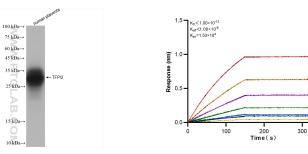

## Selected Validation Data

human placenta tissue were subjected to SDS PAGE followed by western blot with 83279-1-RR (TFPI2 antibody) at dilution of 1:10000 incubated at room temperature for 1.5 hours. This data was developed using the same antibody clone with 83279-1-PBS in a different storage buffer formulation.

Biolayer interferometry (BLI) kinetic assays of 83279-1-RR against Human TFPI2 were performed. The affinity constant is below 1 pM.

400 nM 200 nM 100 nM 50 nM 25 nM 12.5 nM 6.25 nM

400