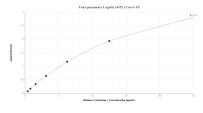

## Selected Validation Data

Sandwich ELISA standard curve of MP01934-3, Human Cytochrome c Recombinant Matched Antibody Pair - PBS only. 83276-5-PBS was coated to a plate as the capture antibody and incubated with serial dilutions of standard Ag1455. 83276-6-PBS was HRP conjugated as the detection antibody. Range: 0.391-25 ng/mL