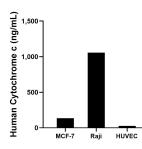

The mean Cytochrome c concentration was determined to be 135.89 ng/mL in MCF-7 cell extract based on a 1.30 mg/mL extract load, 1,056.51 ng/mL in Raji cell extract based on a 3.00 mg/mL extract load and 26.74 ng/mL in HUVEC cell extract based on a 1.40 mg/mL extract load.