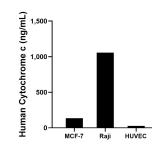

The mean Cytochrome c concentration was determined to be 135.89 ng/mL in MCF-7 cell extract based on a 1.30 mg/mL extract load, 1,056.51 ng/mL in Raji cell extract based on a 3.00 mg/mL extract load and 26.74 ng/mL in HUVEC cell extract based on a 1.40 mg/mL extract load.