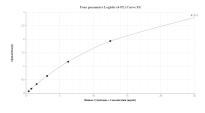

## Selected Validation Data

Sandwich ELISA standard curve of MP01934-3, Human Cytochrome c Recombinant Matched Antibody Pair - PBS only. 83276-5-PBS was coated to a plate as the capture antibody and incubated with serial dilutions of standard Ag1455. 83276-6-PBS was HRP conjugated as the detection antibody. Range: 0.391-25 ng/mL