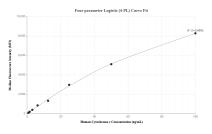

Cytometric bead array standard curve of MP01934-1, Cytochrome c Recombinant Matched Antibody Pair, PBS Only. Capture antibody: 83276-4-PBS. Detection antibody: 83276-5-PBS. Standard: Ag1455. Range: 0.781-100 ng/mL