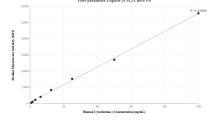

## Selected Validation Data

Cytometric bead array standard curve of MP01934-1, Cytochrome c Recombinant Matched Antibody Pair, PBS Only. Capture antibody: 83276-4-PBS. Detection antibody: 83276-5-PBS. Standard: Ag1455. Range: 0.781-100 ng/mL