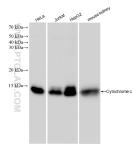

## **Selected Validation Data**

Various lysates were subjected to SDS PAGE followed by western blot with 83276-1-RR (Cytochrome c antibody) at dilution of 1:10000 incubated at room temperature for 1.5 hours. This data was developed using the same antibody clone with 83276-1-PBS in a different storage buffer formulation.