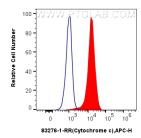

1x10^6 HeLa cells were intracellularly stained with 0.25 ug Cytochrome c Recombinant antibody (83276-1-RR, Clone:230503E10) and APC-Conjugated AffiniPure Goat Anti-Rabbit 1gG(H+L)(red), or 0.25 ug Rabbit 1gG control Rabbit PolyAb (30000-0-AP) (blue). Cells were fixed with 4% PFA and permeabilized with Flow Cytometry Perm Buffer (PF00011-C). This data was developed using the same antibody clone with 83276-1-PBS in a different storage buffer