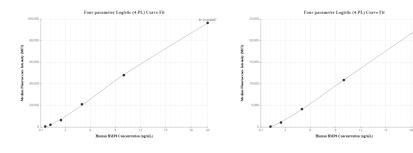

# Selected Validation Data

Cytometric bead array standard curve of MP00226-1, BMP6 Recombinant Matched Antibody Pair, PBS Only. Capture antibody: 83269-2-PBS. Detection antibody: 83269-3-PBS. Standard: SY01500. Range: 0.625-20 ng/mL Cytometric bead array standard curve of MP00226-2, BMP6 Recombinant Matched Antibody Pair, PBS Only. Capture antibody: 83269-1-PBS. Detection antibody: 83269-3-PBS. Standard: SY01500. Range: 1.25-20 ng/mL

R^2=0.9995